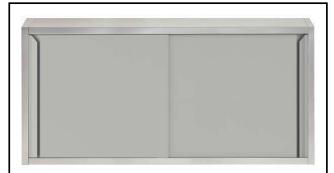

### Modular Preparation 1400 mm Wall Cupboard with Sliding Doors

| ITEM #  |  |  |
|---------|--|--|
| MODEL # |  |  |
| NAME #  |  |  |
|         |  |  |
| SIS #   |  |  |
| AIA#    |  |  |

121884 (TAPC14)

Wall Cupboard sliding doors, 1400mm

# Modular Preparation 1400 mm Wall Cupboard with Sliding Doors

> Modular Preparation 1400 mm Wall Cupboard with Sliding Doors