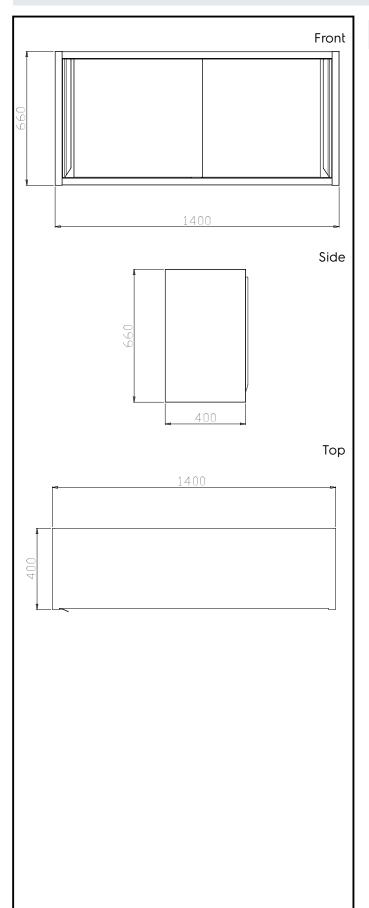

## **Key Information:**

Cabinet width: 121884 (TAPC14) 1330 mm Cabinet depth: 295 mm Cabinet height: 590 mm N° of doors: 2 Door Type: Sliding Cabinet material: 304 AISI 304 AISI Handle type: External dimensions, Width: 1400 mm 400 mm External dimensions, Depth: External dimensions, Height: 660 mm Net weight: 58 kg